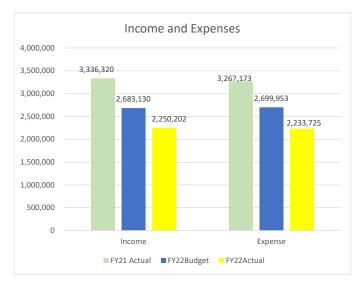

## **ABC Ministry August 2022 Dashboard**

| Balance Sheet:       |                 |                         |                 | 2022 YTD Actual Ne                    | t Income - \$16,477 |
|----------------------|-----------------|-------------------------|-----------------|---------------------------------------|---------------------|
| Cash                 | \$<br>245,023   | Accounts payable        | \$<br>22,718    | 2022 YTD Budgeted Loss - \$(16,823)   |                     |
| Investments          | 50,000          | Accrued expenses        | 56,722          | 2022 YTD Actual Net Income - \$69,147 |                     |
| Prepaid expenses     | 23,575          | Amounts held for others | 225,000         |                                       |                     |
| Other assets         | 12,450          | Trust and annuities     | 783,011         | Beneficiary count:                    |                     |
| Fixed Assets         | 1,671,851       | Temporarily Restricted  | 457,849         | Program A                             | 1728                |
| Assets held in trust | <br>1,703,992   | <b>Board Designated</b> | 2,161,591       | Program B                             | 3575                |
|                      | \$<br>3,706,890 |                         | \$<br>3,706,890 |                                       | 5303                |
|                      | <br>            |                         |                 |                                       |                     |
|                      |                 |                         |                 | Site 2                                | 1892                |