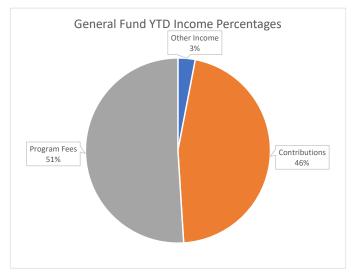

|                     |
| Fixed Assets         | 1,671,851       | Temporarily Restricted  | 457,849         | Program A                             | 1728                |
| Assets held in trust | <br>1,703,992   | <b>Board Designated</b> | 2,161,591       | Program B                             | 3575                |
|                      | \$<br>3,706,890 |                         | \$<br>3,706,890 |                                       | 5303                |
|                      | <br>            |                         |                 |                                       |                     |
|                      |                 |                         |                 | Site 2                                | 1892                |





Site 3

445 2337