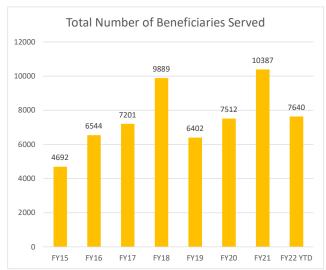

## **ABC Ministry August 2022 Dashboard**

| Balance Sheet:       |                 |                         |                 | 2022 YTD Actual Ne                    | t Income - \$16,477 |
|----------------------|-----------------|-------------------------|-----------------|---------------------------------------|---------------------|
| Cash                 | \$<br>245,023   | Accounts payable        | \$<br>22,718    | 2022 YTD Budgeted Loss - \$(16,823)   |                     |
| Investments          | 50,000          | Accrued expenses        | 56,722          | 2022 YTD Actual Net Income - \$69,147 |                     |
| Prepaid expenses     | 23,575          | Amounts held for others | 225,000         |                                       |                     |
| Other assets         | 12,450          | Trust and annuities     | 783,011         | Beneficiary count:                    |                     |
| Fixed Assets         | 1,671,851       | Temporarily Restricted  | 457,849         | Program A                             | 1728                |
| Assets held in trust | <br>1,703,992   | <b>Board Designated</b> | 2,161,591       | Program B                             | 3575                |
|                      | \$<br>3,706,890 |                         | \$<br>3,706,890 |                                       | 5303                |
|                      | <br>            |                         |                 |                                       |                     |
|                      |                 |                         |                 | Site 2                                | 1892                |

Site 3

445 2337