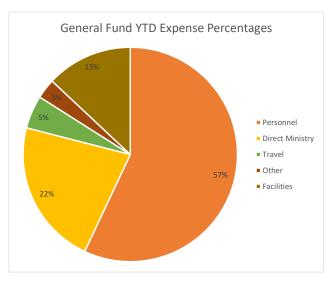

|                     |
| Fixed Assets         | 1,671,851       | Temporarily Restricted  | 457,849         | Program A                             | 1728                |
| Assets held in trust | <br>1,703,992   | <b>Board Designated</b> | 2,161,591       | Program B                             | 3575                |
|                      | \$<br>3,706,890 |                         | \$<br>3,706,890 |                                       | 5303                |
|                      | <br>            |                         |                 |                                       |                     |
|                      |                 |                         |                 | Site 2                                | 1892                |





Site 3

445 2337