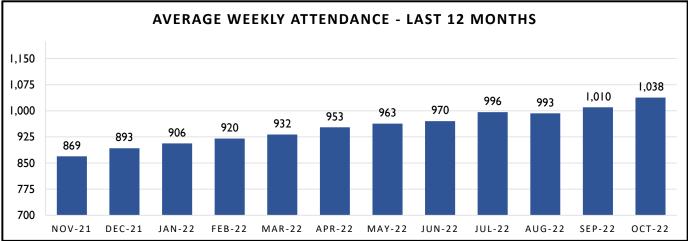

## Sample Dashboard

October 2022

| Tithes v. Budget |           | Operating Cash |            | Capital Savings |           |
|------------------|-----------|----------------|------------|-----------------|-----------|
| \$16,224         |           | 2.6 months     |            | 58%             |           |
| YTD Tithes:      | \$251,325 | Balance:       | \$85,426   | Balance         | \$145,236 |
| Tithe Budget:    | \$235,101 | Target:        | 3.0 months | Target          | \$250,000 |