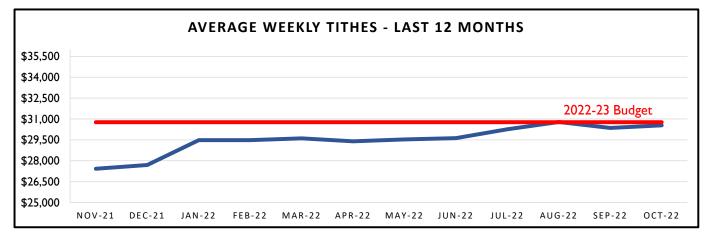

## Sample Dashboard

October 2022

| Tithes v. Budget |           | Operating Cash |            | Capital Savings |           |
|------------------|-----------|----------------|------------|-----------------|-----------|
| \$16,224         |           | 2.6 months     |            | 58%             |           |
| YTD Tithes:      | \$251,325 | Balance:       | \$85,426   | Balance         | \$145,236 |
| Tithe Budget:    | \$235,101 | Target:        | 3.0 months | Target          | \$250,000 |